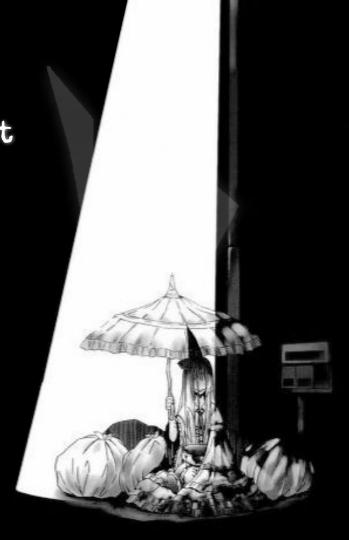

## "Ibitsu" Urban Legend

"An urban legend in Tokyo states that at midnight, a girl dressed as a lolita will appear and ask you one question. You mustn't answer this question, however, for if you do the girl will come to be your younger sister. She will say that she has finally found her big brother, and insinuate herself into every aspect of your life... until she finally gives you a "twisted" death."