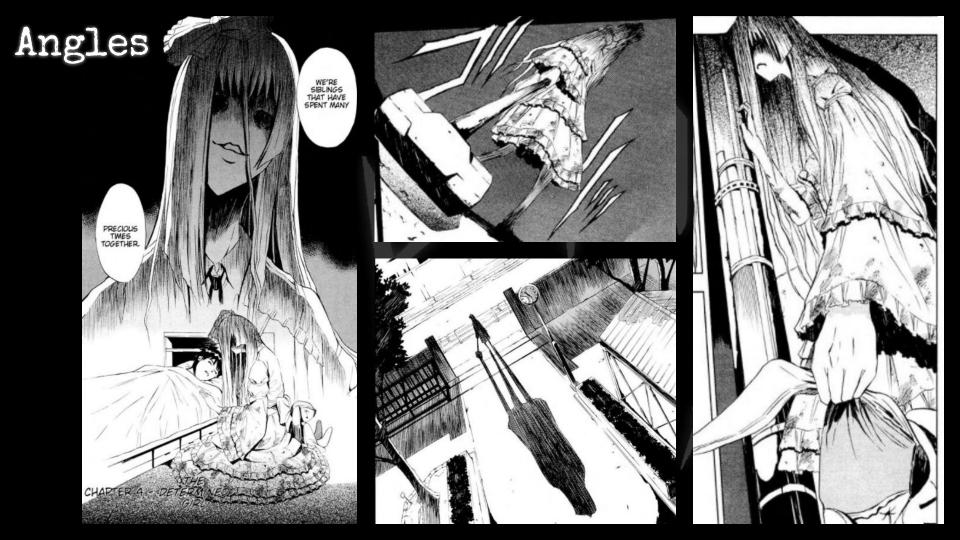

## FMA

Similarities

- -expressions
- -plain main character
- -action lines

- -grittier lines
- -more use of black backgrounds