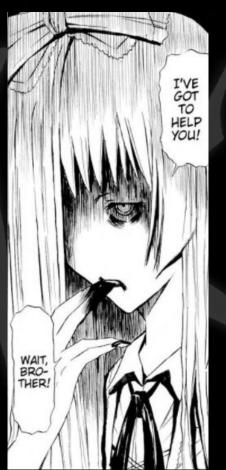

## "Ibitsu" Urban Legend

"An urban legend in Tokyo states that at midnight, a girl dressed as a lolita will appear and ask you one question. You mustn't answer this question, however, for if you do the girl will come to be your younger sister. She will say that she has finally found her big brother, and insinuate herself into every aspect of your life... until she finally gives you a "twisted" death."

## Emphasis on Texture and Details

Would you have answered her question?