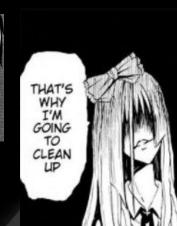

## "Ibitsu" Urban Legend

"An urban legend in Tokyo states that at midnight, a girl dressed as a lolita will appear and ask you one question. You mustn't answer this question, however, for if you do the girl will come to be your younger sister. She will say that she has finally found her big brother, and insinuate herself into every aspect of your life... until she finally gives you a "twisted" death."