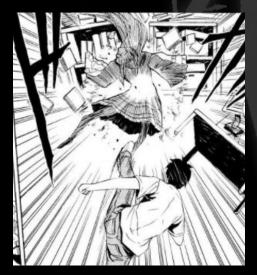

## FMA

Similarities

- -expressions
- -plain main character
- -action lines

- -grittier lines
- -more use of black backgrounds