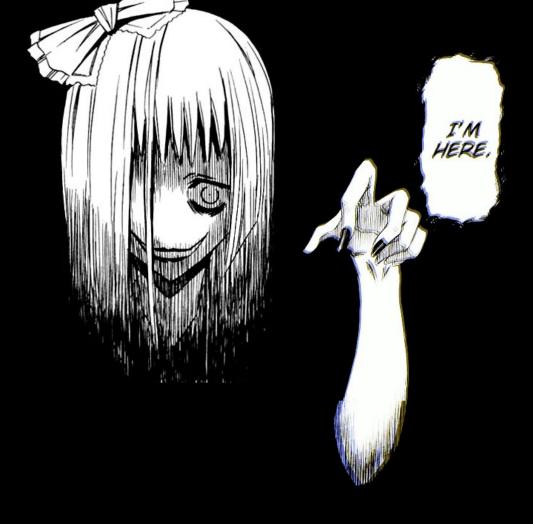

## "Ibitsu" Urban Legend

"An urban legend in Tokyo states that at midnight, a girl dressed as a lolita will appear and ask you one question. You mustn't answer this question, however, for if you do the girl will come to be your younger sister. She will say that she has finally found her big brother, and insinuate herself into every aspect of your life... until she finally gives you a "twisted" death."