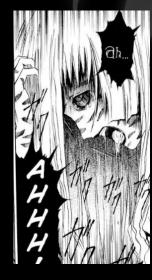

## "Ibitsu" Urban Legend

"An urban legend in Tokyo states that at midnight, a girl dressed as a lolita will appear and ask you one question. You mustn't answer this question, however, for if you do the girl will come to be your younger sister. She will say that she has finally found her big brother, and insinuate herself into every aspect of your life... until she finally gives you a "twisted" death."